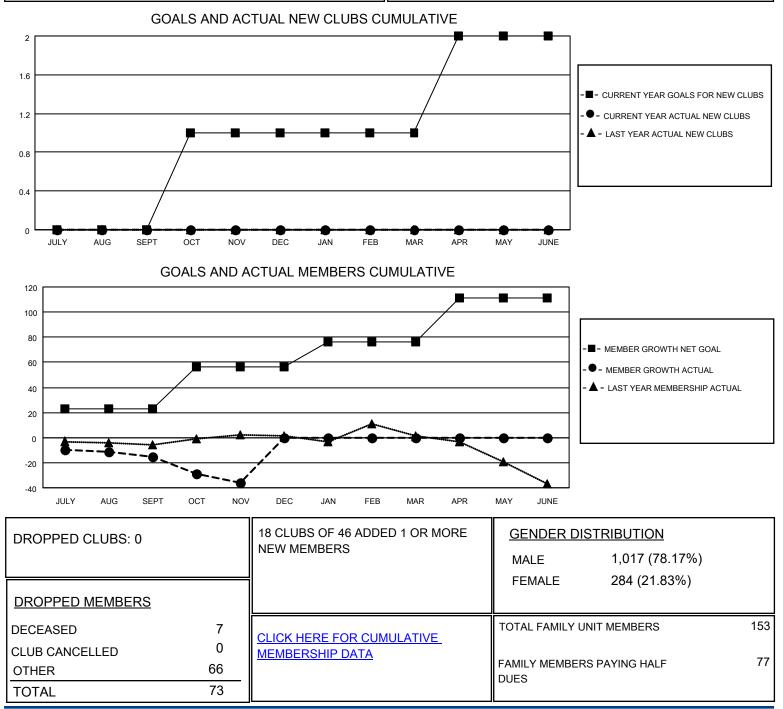

## LOCATION IOWA

**District 9 NE** 

Results as of: 11/30/2020

| Clubs                 |               |           |               | Members               |                          |                         |                                                    |
|-----------------------|---------------|-----------|---------------|-----------------------|--------------------------|-------------------------|----------------------------------------------------|
| RESULTS FOR 2020-2021 |               |           |               | RESULTS FOR 2020-2021 |                          |                         |                                                    |
| QUARTER               | NEW CLUB GOAL | NEW CLUBS | DROPPED CLUBS | QUARTER               | EMBER GROWTH NET<br>GOAL | MEMBER GROWTH<br>ACTUAL | DROPPED<br>MEMBERS ACTUAL<br>(including transfers) |
| JULY/AUG/SEPT         | 0             | 0         | 0             | JULY/AUG/SEPT         | г 23                     | 24                      | 39                                                 |
| OCT/NOV/DEC           | 1             | 0         | 0             | OCT/NOV/DEC           | 33                       | 13                      | 34                                                 |
| JAN/FEB/MAR           | 0             | 0         | 0             | JAN/FEB/MAR           | 20                       | 0                       | 0                                                  |
| APR/MAY/JUNE          | 1             | 0         | 0             | APR/MAY/JUNE          | 35                       | 0                       | 0                                                  |